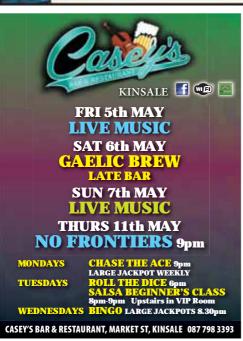

#### **FRI 5th MAY** ARMADA:

Live music.

**BACCHUS NIGHTCLUB:** 

DJ Mark, 10.30pm.

**BLUE HAVEN:** 

Mike O'Riordan & Hugh Dillon, 10pm.

CASEYS, KINSALE:

Live music

ARMADA:

Live music. BACCHUS NIGHTCLUB:

DJ Mark, 10.30pm.

**BLUE HAVEN:** 

Sharon Crosbie, 10pm.

CASEYS, KINSALE:

Gaelic Brew.

DON & BARRY'S HISTORIC STROLL:

CASEYS, KINSALE:

Live music.

DON & BARRY'S

HISTORIC STROLL:

Tourist Office, 11.15am.

FOLKHOUSE:

King K, 9pm.

KINSALE BAPTIST

Traditional Irish Music

with Arundo, 9,30pm.

CASEY'S, KINSALE:

Chase the Ace, 9pm.

DALTON'S BAR:

Traditional music.

DON & BARRY'S

HISTORIC STROLL:

Woodstock, 8pm.

BLUE HAVEN:

Sonny & Friends, 9.30pm.

CASEY'S, KINSALE:

Roll the Dice, 6pm.

Salsa Beginner's Class, 8pm-9pm. (Upstairs)

DALTON'S BAR:

Traditional music.

with Arundo, 9.30pm.

CASEYS, KINSALE: No Frontiers, 9pm.

DON & BARRY'S

HISTORIC STROLL:

Tourist Office

9.15am. 11.15am.

HAMLETS:

Niall McCabe.